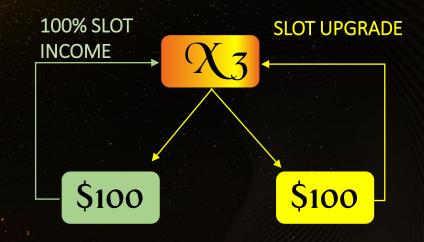

## Slot Income

Slot X1 Slot X3

\$10

\$100

\$30

\$500

\$60

\$2000

\$200

\$1000

When you add two direct (X1 AND X2) members under you, you get 50% AND 100% direct income from one member and your ID gets upgraded from the other member.