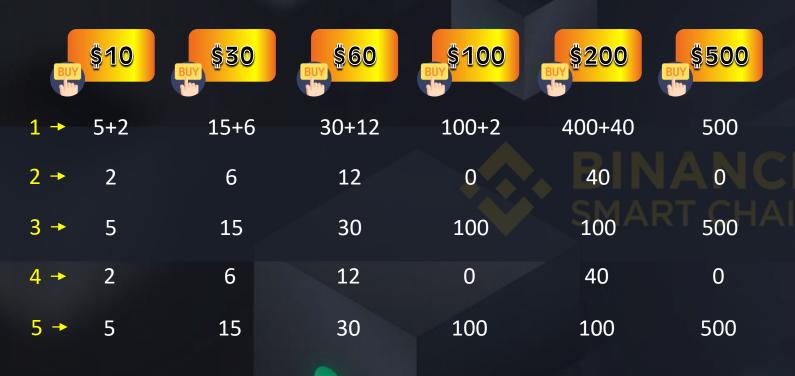

### **Explanation chart**

#### slot buy 4 income chart

100

0

100

0

100

15+6

6

15

6

15

30+12

12

30

12

30

Total 6 slot fund

\$200

\$170

\$20

\$150

\$20

\$150

Total = \$510