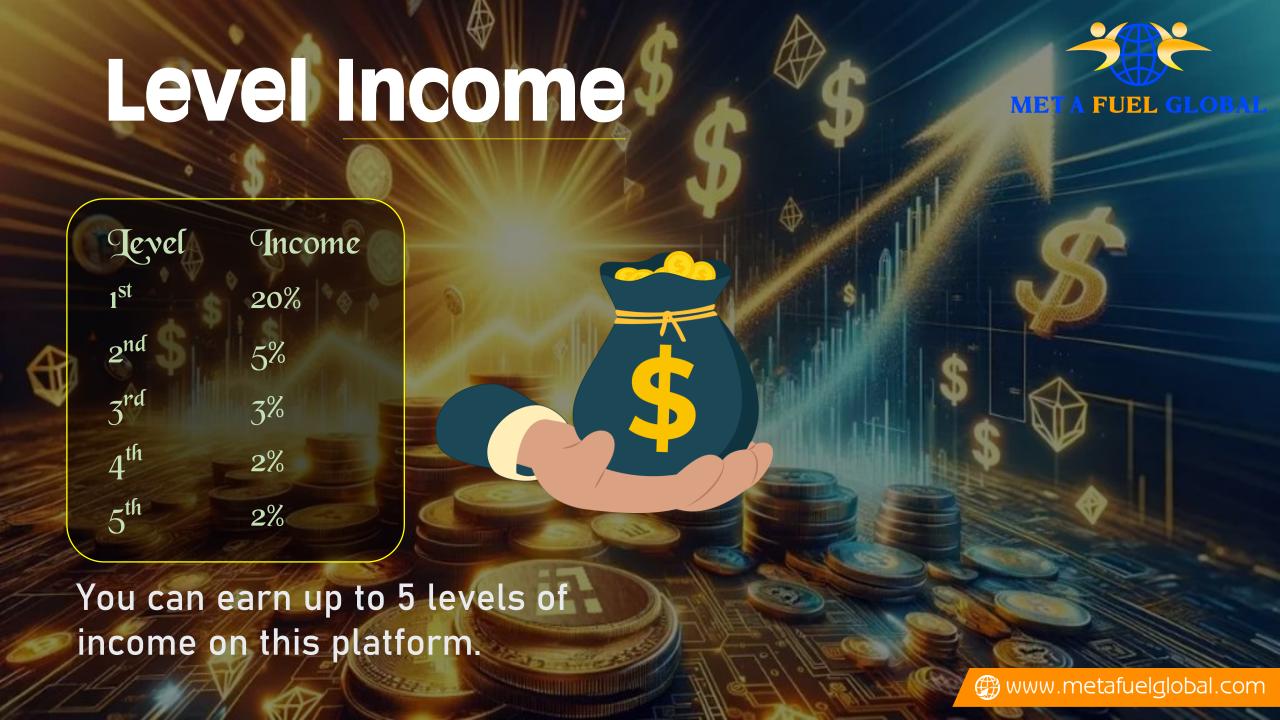

## Level Income Structure

Slot X1

\$10

\$30

\$60

\$200

\$1000

**50% SLOT INCOME** 

50% (LEVEL INCOME + GLOBAL NCOME) **50% SLOT UPGRADE** 

YOU

50% (LEVEL INCOME + GLOBAL NCOME)

SLOT

**SLOT** 

50% AUTOFILL

**SLOT** 

When you add new direct you will get 50% as direct income and 50% goes to autofill.