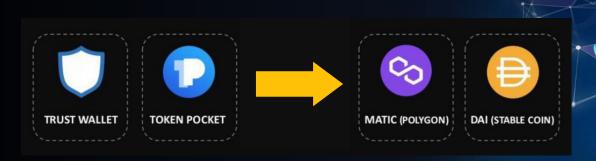

#### How To Join Meta Fuel Global?

TO JOIN NETA FUEL GLOBAL YOU NEED TRUST WALLET OR META MASK IN YOUR MOBILE/LAPTOP FOR REGISTRATION ALSO YOU NEED MATIC FOR NETWORK FEE AND DAI STABLE COIN FOR REGISTRATION. 1 DAI IS EQUAL TO 1\$ FOR MORE INFORMATION CONTACT TO YOUR SPONSOR OR JOIN TEAM "EARN CONTINUE" TO ALL DETAILS