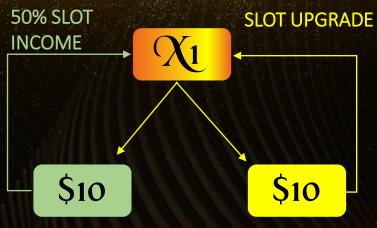

## Level Income Structure

Slot X1

\$10

\$30

\$60

\$200

\$1000

**50% SLOT INCOME** 

50% (LEVEL INCOME + GLOBAL NCOME) **50% SLOT UPGRADE** 

YOU

50% (LEVEL INCOME + GLOBAL NCOME)

SLOT

**SLOT** 

50% AUTOFILL

**SLOT** 

When you add new direct you will get 50% as direct income and 50% goes to autofill.